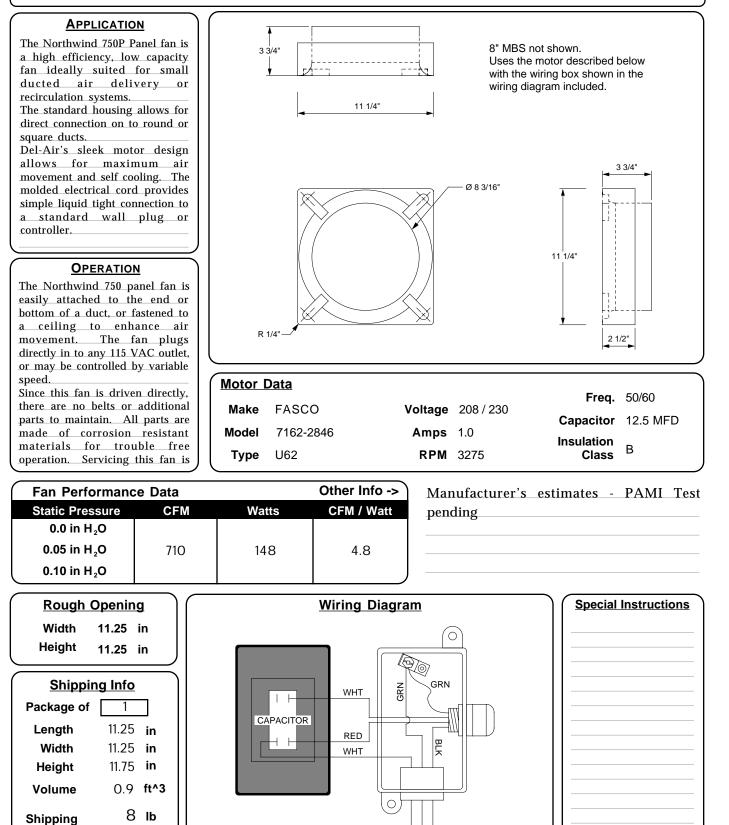

### Motor Data

Make FASCO Model 7162-2516 Type U62

| Vallars     | 445 | Freq.               | 50/60    |
|-------------|-----|---------------------|----------|
| Voltage     |     | Capacitor           | 12.5 MFD |
| Amps<br>RPM |     | Insulation<br>Class | В        |

| Fan Performance Data     |     |       | Other Info -> |
|--------------------------|-----|-------|---------------|
| Static Pressure          | CFM | Watts | CFM / Watt    |
| 0.0 in H₂O               | 660 | 132   | 5.0           |
| 0.05 in H <sub>2</sub> O | 646 | 133   | 4.9           |
| 0.10 in H <sub>2</sub> O | 631 | 133   | 4.7           |

Source: AFMRC (PAMI) Project DL0795

| Rough Opening                                                      | <u>Wiring Diagram</u>          | Special Instructions |
|--------------------------------------------------------------------|--------------------------------|----------------------|
| Width 12 in<br>Height 12 in                                        |                                |                      |
| Shipping InfoPackage of1Length23Width14Height14Holume2.6Shipping16 | CAPACITOR<br>RED<br>WHT<br>WHT |                      |
| Weight (7.3) kg<br>Box Pallet<br>Shrink Wrap Other                 | NEUTRAL<br>GROUND              | © CSA Approved       |