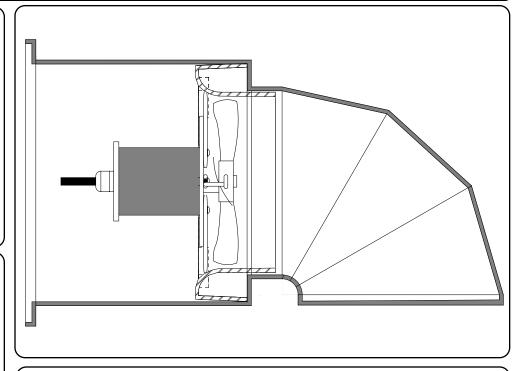

#### APPLICATION

TEM

S

s

Y

The Northwind 750 exhaust fan is a high efficiency, low capacity fan ideally suited for winter ventilation of small rooms. Standard equipment includes windhood, double wall, self-insulating housing (for elimination of frost build-up), and an easy to use, optional backdraft damper. Del-Air's sleek motor design

Del-Air's sleek motor design allows for maximum air movement and self cooling. The molded electrical cord provides simple liquid tight connection to a standard wall plug or

Since this fan is driven directly, there are no belts or additional parts to maintain. All parts are made of corrosion resistant materials for trouble free operation. Servicing this fan is quick and easy.